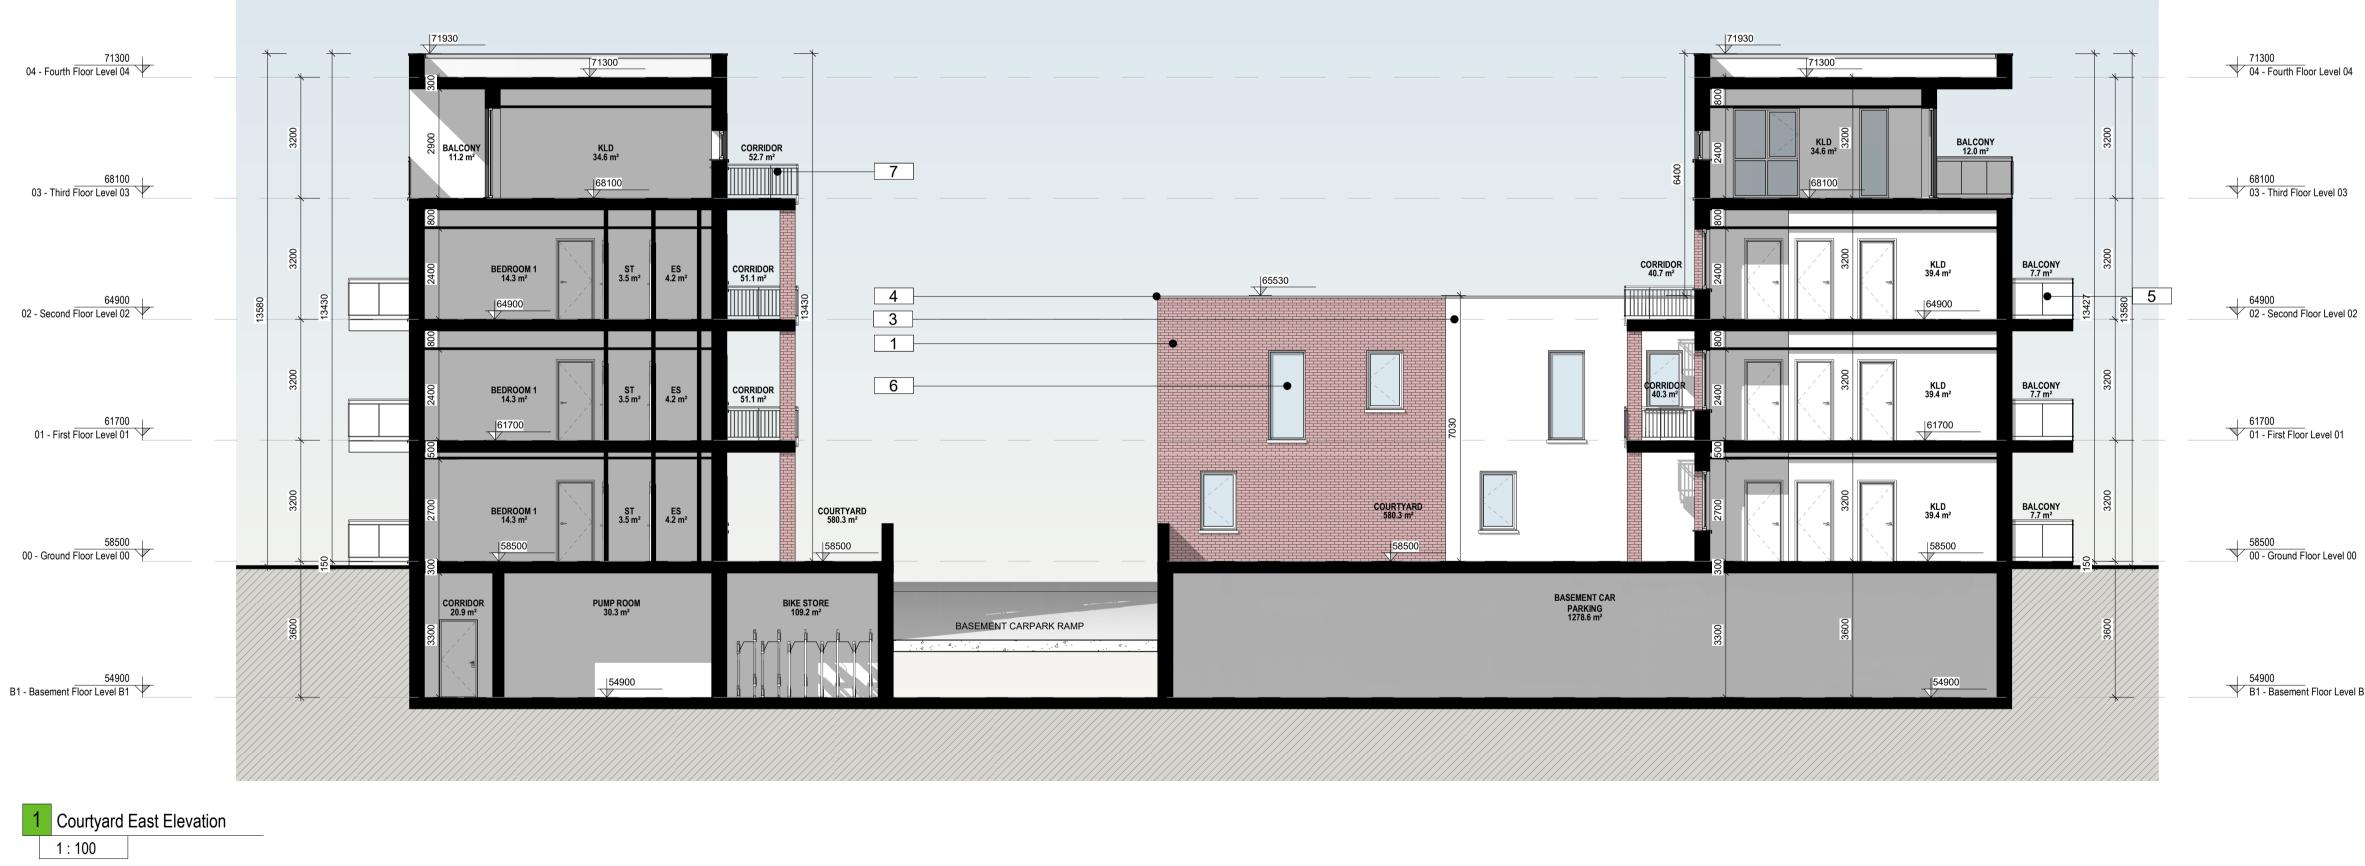

Courtyard East Elevation Key Plan 1:1000

## Floor Plan Key

ES - En suite ST - Storage KLD - Kitchen/Living/Dining AOV - Automatic Opening Vent HP - Hot Press

## PLANNING

Client:

Alanna Homes and Alcove Ireland Four Ltd.

Project:

Barnhill Garden Village SHD Barberstown, Barnhill and Passifyoucan, Clonsilla, Dublin 15.

Drawing Title: APARTMENT-2-COURTYARD EAST ELEVATION

54900 B1 - Basement Floor Level B1

Materials Legend

Selected Brick Work

Dark Toned Metal Cladding or Similar Light Colour Render

Pressed Metal Capping to the edge of the parapet wall Toughened Glass Balustrade with steel fixing and rails Windows / Doors to be selected subject to DEAP Analysis Side Mounted Steel Balustrade with steel fixing and rails